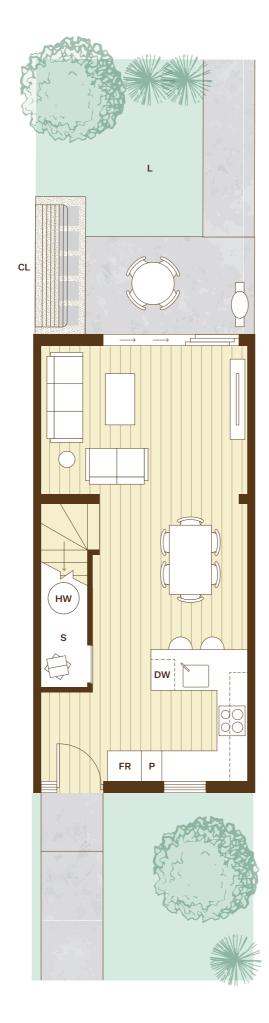

## Keri 3C

| Bedrooms   | 3         |
|------------|-----------|
| Bathrooms  | 2         |
| Carpark    | 1         |
| Land area  | 78-104m2° |
| Floor area | 101m2**   |
| Fridge     | FR        |

Fridge FR
Pantry P
Dishwasher DW
Washer dryer WD
Storage S
Hot water cylinder HW
Clothesline CL
Lawn L

<sup>\*\*</sup>More or less

Lot numbers

2, 3, 4, 5, 6, 7, 8, 9, 12

All Te Māra homes come with full whiteware package (fridge/freezer, wash/dryer, dishwasher, cooktop and rangehood), heatpump in living area, fencing and landscaping. Furniture is indicative only.