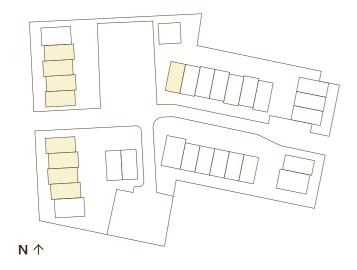

## Keri 3C

| Bedrooms   | 3         |
|------------|-----------|
| Bathrooms  | 2         |
| Carpark    | 1         |
| Land area  | 78-104m2° |
| Floor area | 101m2**   |
| Fridge     | FR        |

Fridge FR
Pantry P
Dishwasher DW
Washer dryer WD
Storage S
Hot water cylinder HW
Clothesline CL
Lawn L

<sup>\*\*</sup>More or less

Lot numbers

2, 3, 4, 5, 6, 7, 8, 9, 12

All Te Māra homes come with full whiteware package (fridge/freezer, wash/dryer, dishwasher, cooktop and rangehood), heatpump in living area, fencing and landscaping. Furniture is indicative only.

Home orientation, landscape plan and site sizes differ between lots. Please refer to the masterplan to better determine the layout, size and landscaping of your home.

<sup>\*</sup>Indicative, refer to scheme plan