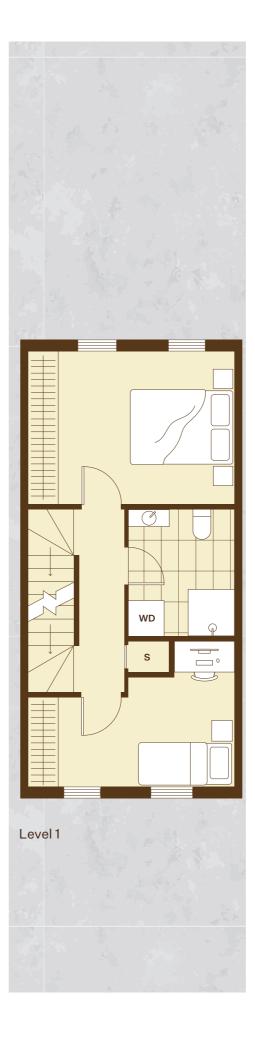

## Keri 3C

| Bedrooms   | 3         |
|------------|-----------|
| Bathrooms  | 2         |
| Carpark    | 1         |
| Land area  | 78-104m2° |
| Floor area | 101m2**   |
| Fridge     | FR        |

Fridge FR
Pantry P
Dishwasher DW
Washer dryer WD
Storage S
Hot water cylinder HW
Clothesline CL
Lawn L

<sup>\*\*</sup>More or less

Lot numbers

2, 3, 4, 5, 6, 7, 8, 9, 12

All Te Māra homes come with full whiteware package (fridge/freezer, wash/dryer, dishwasher, cooktop and rangehood), heatpump in living area, fencing and landscaping. Furniture is indicative only.