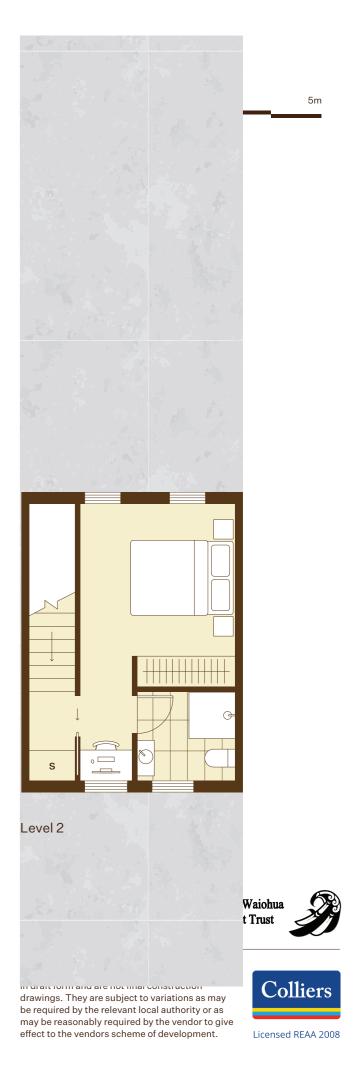

## Keri 3C

| Bedrooms   | 3         |
|------------|-----------|
| Bathrooms  | 2         |
| Carpark    | 1         |
| Land area  | 78-104m2° |
| Floor area | 101m2**   |
| Fridge     | FR        |

Fridge FR
Pantry P
Dishwasher DW
Washer dryer WD
Storage S
Hot water cylinder HW
Clothesline CL
Lawn L

<sup>\*\*</sup>More or less

Lot numbers

2, 3, 4, 5, 6, 7, 8, 9, 12

All Te Māra homes come with full whiteware package (fridge/freezer, wash/dryer, dishwasher, cooktop and rangehood), heatpump in living area, fencing and landscaping. Furniture is indicative only.