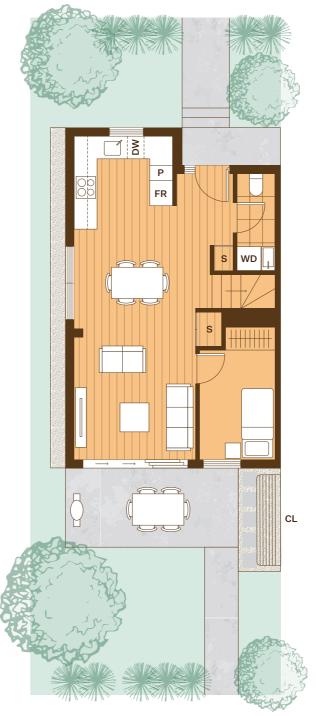

## Keri 4D

| Bedrooms<br>Bathrooms<br>Carpark<br>Land area<br>Floor area | 4<br>2.5<br>1<br>126m2<br>94m2 |
|-------------------------------------------------------------|--------------------------------|
| Fridge                                                      | FR<br>P                        |
| Pantry<br>Dishwasher                                        | DW                             |
|                                                             |                                |
| Washer dryer                                                | WD                             |
| Storage                                                     | S                              |
| Clothesline                                                 | CL                             |
| Lawn                                                        | L                              |

Home orientation, landscape plan and site sizes differ between lots. Please refer to the masterplan to better determine the layout, size and landscaping of your home.

Ground Level

Level 1