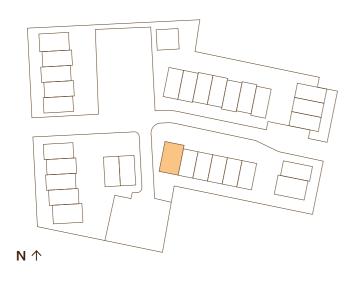

## Lot numbers 29

All Te Māra homes come with full whiteware package (fridge/freezer, wash/dryer, dishwasher, cooktop and rangehood), heatpump in living area, fencing and landscaping. Furniture is indicative only.

Home orientation, landscape plan and site sizes differ between lots. Please refer to the masterplan to better determine the layout, size and landscaping of your home.

Ground Level

Level 1