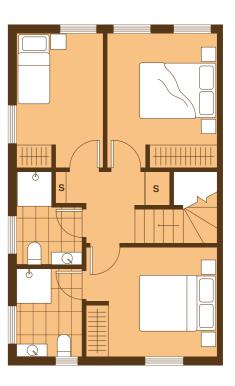

## Keri 4D

| Bedrooms<br>Bathrooms<br>Carpark<br>Land area<br>Floor area | 4<br>2.5<br>1<br>126m2<br>94m2 |
|-------------------------------------------------------------|--------------------------------|
| Fridge                                                      | FR<br>P                        |
| Pantry<br>Dishwasher                                        | DW                             |
|                                                             |                                |
| Washer dryer                                                | WD                             |
| Storage                                                     | S                              |
| Clothesline                                                 | CL                             |
| Lawn                                                        | L                              |

Home orientation, landscape plan and site sizes differ between lots. Please refer to the masterplan to better determine the layout, size and landscaping of your home.

Ground Level

Level 1