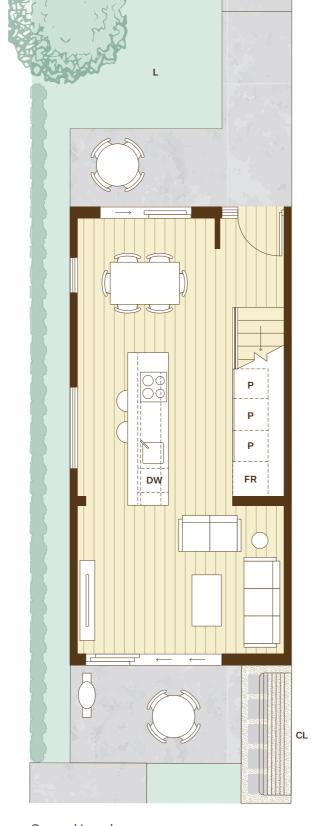

### Keri 2H

| Bedrooms<br>Bathrooms<br>Carpark<br>Land area<br>Floor area | 2<br>1<br>1<br>120m2*<br>69m2** |
|-------------------------------------------------------------|---------------------------------|
| Fridge                                                      | FR                              |
| Pantry                                                      | Р                               |
| Dishwasher                                                  | DW                              |
| Washer dryer                                                | WD                              |
| Storage                                                     | S                               |
| Hot water cylinder                                          | HW                              |
| Clothesline                                                 | CL                              |

\*Indicative, refer to scheme plan

Indicative shed location

Lawn

GS

Home orientation, landscape plan and site sizes differ between lots. Please refer to the masterplan to better determine the layout, size and landscaping of your home.

**Ground Level** 

Scale 1:75 1m 5m

Level 1