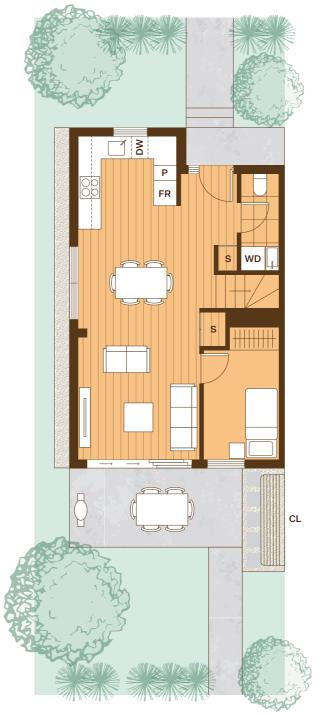

### Keri 2H

| Bedrooms<br>Bathrooms<br>Carpark<br>Land area<br>Floor area | 2<br>1<br>1<br>120m2*<br>69m2** |
|-------------------------------------------------------------|---------------------------------|
| Fridge                                                      | FR                              |
| Pantry                                                      | Р                               |
| Dishwasher                                                  | DW                              |
| Washer dryer                                                | WD                              |
| Storage                                                     | S                               |
| Hot water cylinder                                          | HW                              |
| Clothesline                                                 | CL                              |

\*Indicative, refer to scheme plan

Indicative shed location

Lawn

GS

Home orientation, landscape plan and site sizes differ between lots. Please refer to the masterplan to better determine the layout, size and landscaping of your home.

**Ground Level** 

Scale 1:75 1m 5m

Level 1