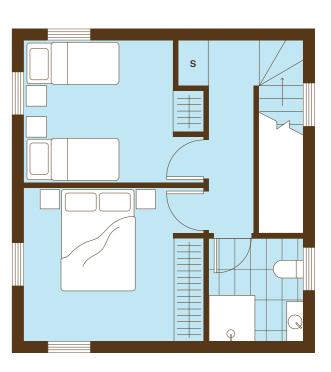

### Keri 2H

| Bedrooms<br>Bathrooms<br>Carpark<br>Land area<br>Floor area | 2<br>1<br>1<br>120m2*<br>69m2** |
|-------------------------------------------------------------|---------------------------------|
| Fridge                                                      | FR                              |
| Pantry                                                      | Р                               |
| Dishwasher                                                  | DW                              |
| Washer dryer                                                | WD                              |
| Storage                                                     | S                               |
| Hot water cylinder                                          | HW                              |
| Clothesline                                                 | CL                              |

Home orientation, landscape plan and site sizes differ between lots. Please refer to the masterplan to better determine the layout, size and landscaping of your home.

**Ground Level** 

Scale 1:75 1m 5m

Level 1