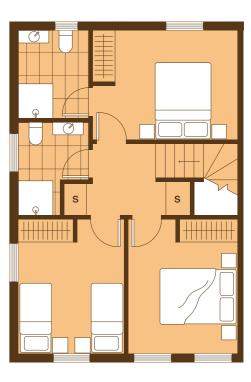

### Keri 2H

| Bedrooms<br>Bathrooms<br>Carpark<br>Land area<br>Floor area | 2<br>1<br>1<br>120m2*<br>69m2** |
|-------------------------------------------------------------|---------------------------------|
| Fridge                                                      | FR                              |
| Pantry                                                      | Р                               |
| Dishwasher                                                  | DW                              |
| Washer dryer                                                | WD                              |
| Storage                                                     | S                               |
| Hot water cylinder                                          | HW                              |
| Clothesline                                                 | CL                              |

Home orientation, landscape plan and site sizes differ between lots. Please refer to the masterplan to better determine the layout, size and landscaping of your home.

**Ground Level** 

Scale 1:75 1m 5m

Level 1