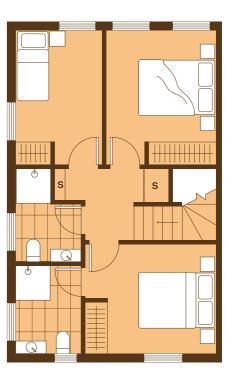

### Keri 2H

| Bedrooms<br>Bathrooms<br>Carpark<br>Land area<br>Floor area | 2<br>1<br>1<br>120m2*<br>69m2** |
|-------------------------------------------------------------|---------------------------------|
| Fridge                                                      | FR                              |
| Pantry                                                      | Р                               |
| Dishwasher                                                  | DW                              |
| Washer dryer                                                | WD                              |
| Storage                                                     | S                               |
| Hot water cylinder                                          | HW                              |
| Clothesline                                                 | CL                              |

Home orientation, landscape plan and site sizes differ between lots. Please refer to the masterplan to better determine the layout, size and landscaping of your home.

**Ground Level** 

Scale 1:75 1m 5m

Level 1