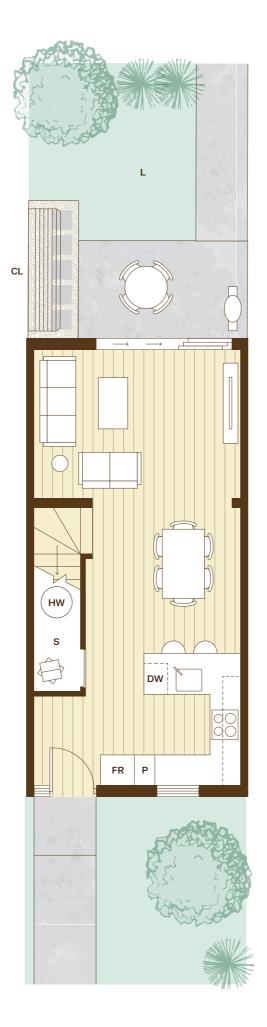

### Keri 2H

| Bedrooms<br>Bathrooms<br>Carpark<br>Land area<br>Floor area | 2<br>1<br>1<br>120m2*<br>69m2** |
|-------------------------------------------------------------|---------------------------------|
| Fridge                                                      | FR                              |
| Pantry                                                      | Р                               |
| Dishwasher                                                  | DW                              |
| Washer dryer                                                | WD                              |
| Storage                                                     | S                               |
| Hot water cylinder                                          | HW                              |
| Clothesline                                                 | CL                              |

\*Indicative, refer to scheme plan

Indicative shed location

Lawn

GS

### Lot numbers 11

All Te Māra homes come with full whiteware package (fridge/freezer, wash/dryer, dishwasher, cooktop and rangehood), heatpump in living area, fencing and landscaping. Furniture is indicative only.

Home orientation, landscape plan and site sizes differ between lots. Please refer to the masterplan to better determine the layout, size and landscaping of your home.

**Ground Level** 

Scale 1:75 1m 5m

Level 1

effect to the vendors scheme of development.

<sup>\*\*</sup>More or less