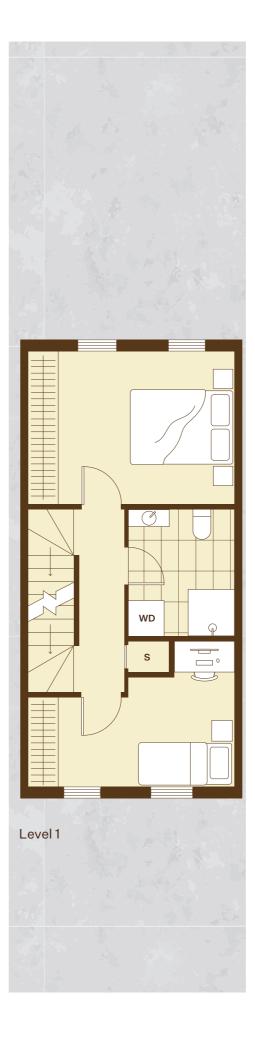

### Keri 2H

| Bedrooms<br>Bathrooms<br>Carpark<br>Land area<br>Floor area | 2<br>1<br>1<br>120m2*<br>69m2** |
|-------------------------------------------------------------|---------------------------------|
| Fridge                                                      | FR                              |
| Pantry                                                      | Р                               |
| Dishwasher                                                  | DW                              |
| Washer dryer                                                | WD                              |
| Storage                                                     | S                               |
| Hot water cylinder                                          | HW                              |
| Clothesline                                                 | CL                              |

Home orientation, landscape plan and site sizes differ between lots. Please refer to the masterplan to better determine the layout, size and landscaping of your home.

**Ground Level** 

Scale 1:75 1m 5m

Level 1