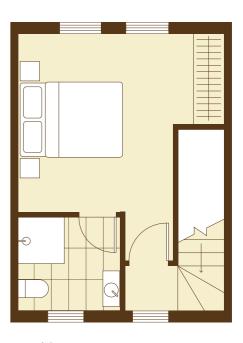

### Keri 2H

| Bedrooms<br>Bathrooms<br>Carpark<br>Land area<br>Floor area | 2<br>1<br>1<br>120m2*<br>69m2** |
|-------------------------------------------------------------|---------------------------------|
| Fridge                                                      | FR                              |
| Pantry                                                      | Р                               |
| Dishwasher                                                  | DW                              |
| Washer dryer                                                | WD                              |
| Storage                                                     | S                               |
| Hot water cylinder                                          | HW                              |
| Clothesline                                                 | CL                              |

Home orientation, landscape plan and site sizes differ between lots. Please refer to the masterplan to better determine the layout, size and landscaping of your home.

**Ground Level** 

Scale 1:75 1m 5m

Level 1