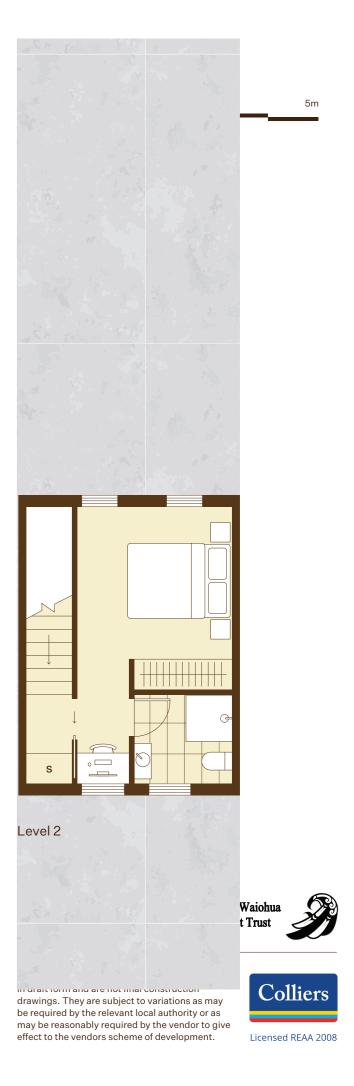

### Keri **3G**

| Bedrooms<br>Bathrooms<br>Carpark<br>Land area<br>Floor area | 3<br>2<br>1<br>94-97m2<br>101m2** |
|-------------------------------------------------------------|-----------------------------------|
| Fridge<br>Pantry                                            | FR<br>P                           |
| Dishwasher                                                  | DW                                |
| Washer dryer                                                | WD                                |
| Storage                                                     | S                                 |
| Clothesline                                                 | CL                                |

<sup>\*</sup>Indicative, refer to scheme plan

Lawn

#### 30, 31 Lot numbers

All Te Māra homes come with full whiteware package (fridge/freezer, wash/dryer, dishwasher, cooktop and rangehood), heatpump in living area, fencing and landscaping. Furniture is indicative only.

Home orientation, landscape plan, window placements and site sizes differ between lots. Please refer to the masterplan to better determine the layout, size and landscaping of your home.

Ground Level

Level 2

effect to the vendors scheme of development.

<sup>\*\*</sup>More or less