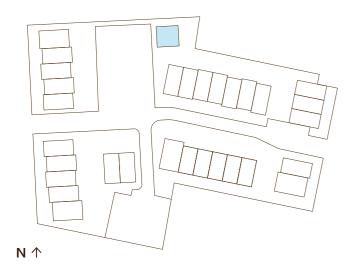

Home orientation, landscape plan and site sizes differ between lots. Please refer to the masterplan to better determine the layout, size and landscaping of your home.

**Ground Level** 

Scale 1:75 1m 5m

Level 1

Home orientation, landscape plan and site sizes differ between lots. Please refer to the masterplan to better determine the layout, size and landscaping of your home.

**Ground Level** 

<sup>\*</sup>Indicative, refer to scheme plan

Home orientation, landscape plan, window placements and site sizes differ between lots. Please refer to the masterplan to better determine the layout, size and landscaping of your home.

Ground Level

Level 2

Home orientation, landscape plan and site sizes differ between lots. Please refer to the masterplan to better determine the layout, size and landscaping of your home.

Ground Level

Level 1

Disclaimer: The plans and specifications are in draft form and are not final construction drawings. They are subject to variations as may be required by the relevant local authority or as may be reasonably required by the vendor to give effect to the vendors scheme of development.

Home orientation, landscape plan and site sizes differ between lots. Please refer to the masterplan to better determine the layout, size and landscaping of your home.

Ground Level

Level 1