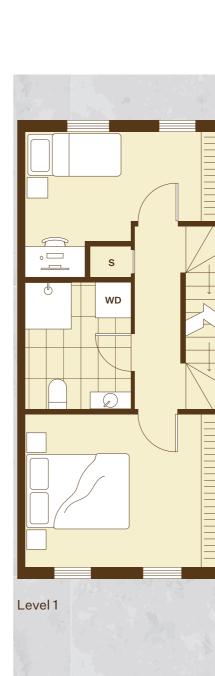

### Keri 2H

| Bedrooms<br>Bathrooms<br>Carpark<br>Land area<br>Floor area | 2<br>1<br>1<br>120m2*<br>69m2** |
|-------------------------------------------------------------|---------------------------------|
| Fridge                                                      | FR                              |
| Pantry                                                      | Р                               |
| Dishwasher                                                  | DW                              |
| Washer dryer                                                | WD                              |
| Storage                                                     | S                               |
| Hot water cylinder                                          | HW                              |
| Clothesline                                                 | CL                              |

Home orientation, landscape plan and site sizes differ between lots. Please refer to the masterplan to better determine the layout, size and landscaping of your home.

**Ground Level** 

Scale 1:75 1m 5m

Level 1