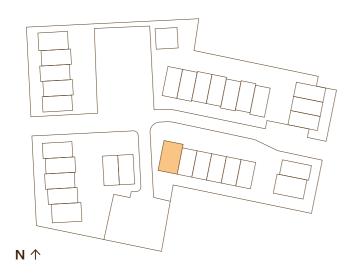

### Lot numbers 11

All Te Māra homes come with full whiteware package (fridge/freezer, wash/dryer, dishwasher, cooktop and rangehood), heatpump in living area, fencing and landscaping. Furniture is indicative only.

Home orientation, landscape plan and site sizes differ between lots. Please refer to the masterplan to better determine the layout, size and landscaping of your home.

**Ground Level** 

Scale 1:75 1m 5m

Level 1