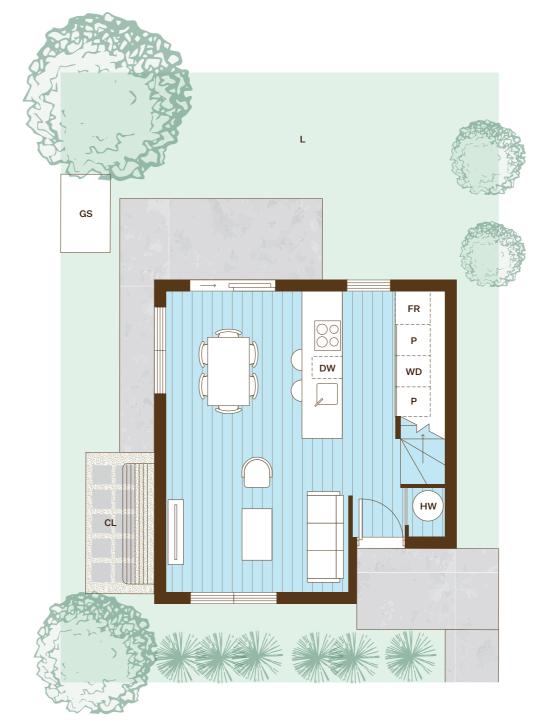

### Keri 2H

| Bedrooms<br>Bathrooms<br>Carpark<br>Land area<br>Floor area | 2<br>1<br>1<br>120m2*<br>69m2** |
|-------------------------------------------------------------|---------------------------------|
| Fridge                                                      | FR                              |
| Pantry                                                      | Р                               |
| Dishwasher                                                  | DW                              |
| Washer dryer                                                | WD                              |
| Storage                                                     | S                               |
| Hot water cylinder                                          | HW                              |
| Clothesline                                                 | CL                              |

\*Indicative, refer to scheme plan

Indicative shed location

Lawn

GS

Home orientation, landscape plan and site sizes differ between lots. Please refer to the masterplan to better determine the layout, size and landscaping of your home.

**Ground Level** 

Scale 1:75 1m 5m

Level 1