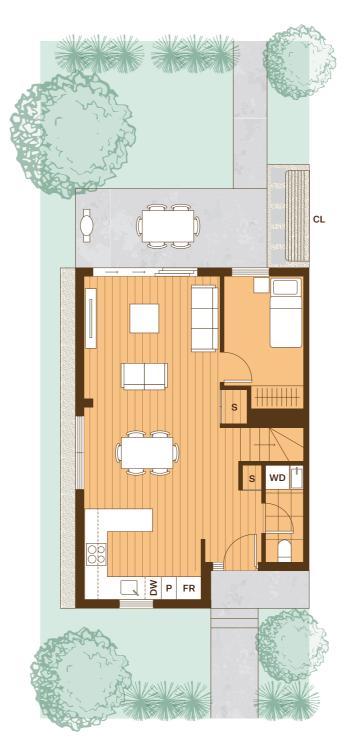

### Keri 2H

| Bedrooms<br>Bathrooms<br>Carpark<br>Land area<br>Floor area | 2<br>1<br>1<br>120m2*<br>69m2** |
|-------------------------------------------------------------|---------------------------------|
| Fridge                                                      | FR                              |
| Pantry                                                      | Р                               |
| Dishwasher                                                  | DW                              |
| Washer dryer                                                | WD                              |
| Storage                                                     | S                               |
| Hot water cylinder                                          | HW                              |
| Clothesline                                                 | CL                              |

\*Indicative, refer to scheme plan

Indicative shed location

Lawn

GS

Home orientation, landscape plan and site sizes differ between lots. Please refer to the masterplan to better determine the layout, size and landscaping of your home.

**Ground Level** 

Scale 1:75 1m 5m

Level 1